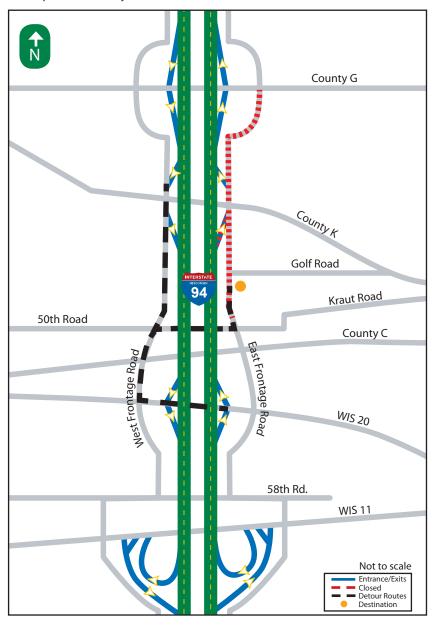

## Sturtevant Auto Salvage

2145 Northeast Frontage Rd Sturtevant, WI (262) 835-2914 sturtevantauto.com

**FROM THE NORTH:** Take I-94 EAST(SB) to County K/Northwestern Avenue. Exit at County K/Northwestern Avenue and follow the West Frontage Road (south) to Kraut Road. Turn left (east) onto Kraut Road, followed by a left (north) onto the East Frontage Road. Follow the East Frontage Road (north) to Sturtevant Auto Salvage.

**TO THE NORTH:** Take the East Frontage Road (south) to Kraut Road. Turn right (west) onto Kraut Road, followed by a left (south) onto the West Frontage Road. Follow the West Frontage Road (south) to WIS 20. Turn left (east) onto WIS 20 followed by a left onto I-94 WEST (NB).

**FROM THE SOUTH:** Take I-94 WEST (NB) to WIS 20. Exit at WIS 20 and turn left (west) onto WIS 20, followed by a right (north) onto the West Frontage Road. Follow the West Frontage Road (north) to Kraut Road. Turn right (east) onto Kraut Road, followed by a left (north) onto the East Frontage Road. Follow the East Frontage Road (north) to Sturtevant Auto Salvage.

**TO THE SOUTH:** Take the East Frontage Road (south) to Kraut Road. Turn right (west) onto Kraut Road, followed by a left (south) onto the West Frontage Road. Follow the West Frontage Road (south) to WIS 20. Turn left (east) onto WIS 20 followed by a right onto I-94 EAST (SB).